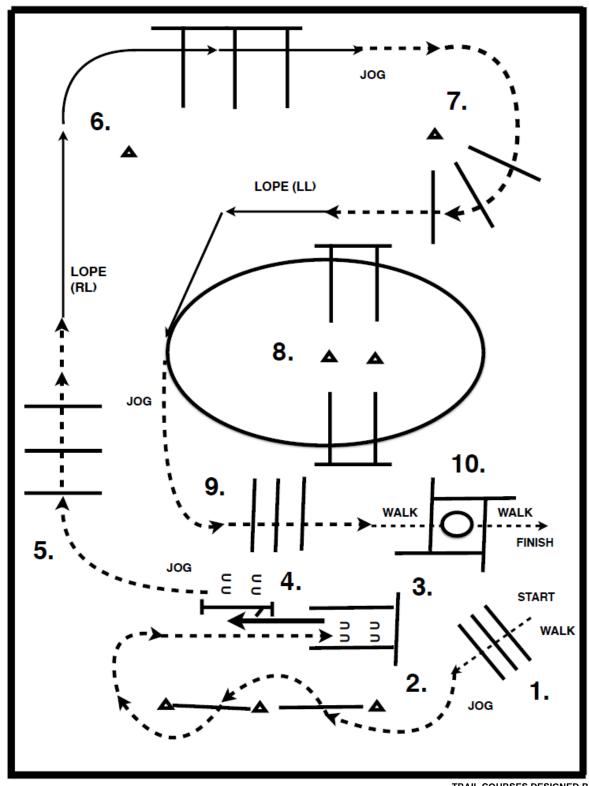

**Trail**L1 Amateur & Rasseoffen & L1 Open

WALK OVER POLES.

- 2. JOG THRU SERPENTINE, JOG OVER POLES, JOG INTO CHUTE.
- 3. BACK THRU POLES, BACK TO GATE.
- 4. GATE: LEFT HAND, OPEN AND WALK THRU AND CLOSE GATE.
- 5. JOG OVER POLES.
- 6. LOPE OVER POLES (RIGHT LEAD).
- 7. BREAK TO JOG, JOG OVER POLES.
- 8. LOPE OVER POLES (LEFT LEAD).
- 9. BREAK TO JOG, JOG OVER POLES.
- 10. STOP OR BREAK TO WALK, THEN WALK INTO BOX, EXECUTE A 360 TURN EITHER WAY, WALK OUT BOX.