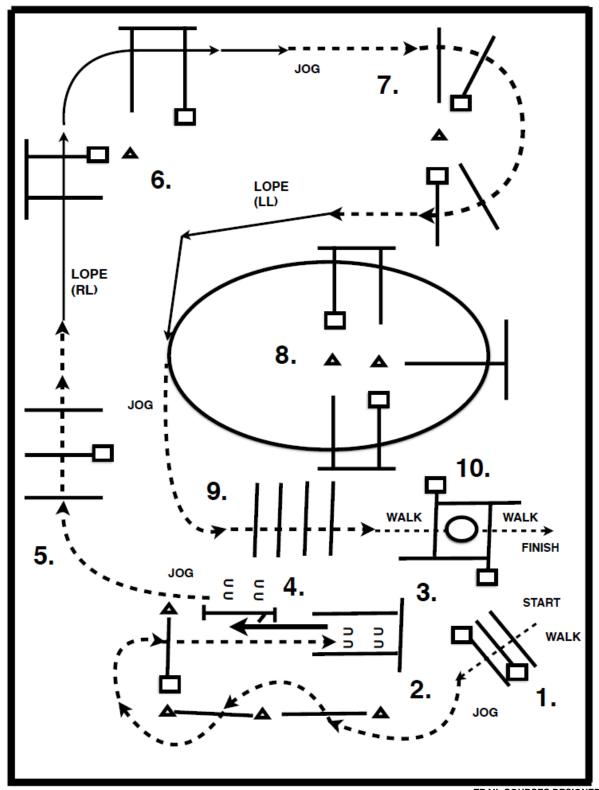

## **Trail** Amateur

1. WALK OVER POLES.

- 2. JOG THRU SERPENTINE, JOG OVER POLES, JOG INTO CHUTE.
- 3. BACK THRU POLES, BACK TO GATE.
- 4. GATE: LEFT HAND, OPEN WALK OVER POLE, CLOSE GATE.!
- 5. JOG OVER POLES.
- 6. LOPE OVER POLES (RIGHT LEAD).
- 7. BREAK TO JOG, JOG OVER POLES.
- 8. LOPE OVER POLES (LEFT LEAD).
- 9. BREAK TO JOG, JOG OVER POLES.
- 10. STOP OR BREAK TO WALK, THEN WALK INTO BOX, EXECUTE A 360 TURN EITHER WAY, WALK OUT BOX.