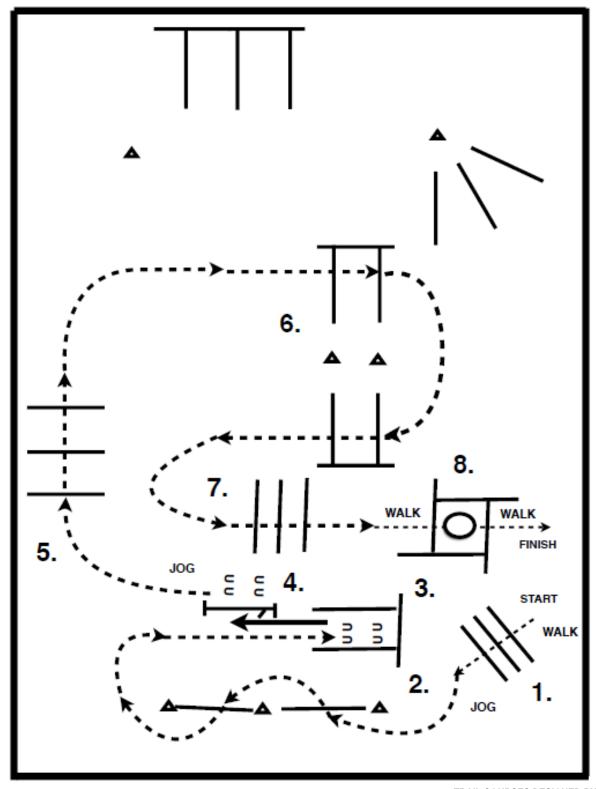

**Trail**In Hand & L1 Amt Walk Trot & Rasseoffen Walk/Trot

- 1. WALK OVER POLES
- 2. JOG THRU SERPENTINE, JOG OVER POLES, JOG INTO CHUTE.
- 3. BACK THRU POLES, BACK TO GATE.
- 4. GATE: LEFT HAND, OPEN WALK THRU GATE AND CLOSE GATE.
- 5. JOG OVER POLES.
- 6. JOG OVER POLES
- 7. JOG OVER POLES
- 8. STOP OR BREAK TO WALK, THEN WALK INTO BOX, EXECUTE A 360 TURN EITHER WAY, WALK OUT BOX