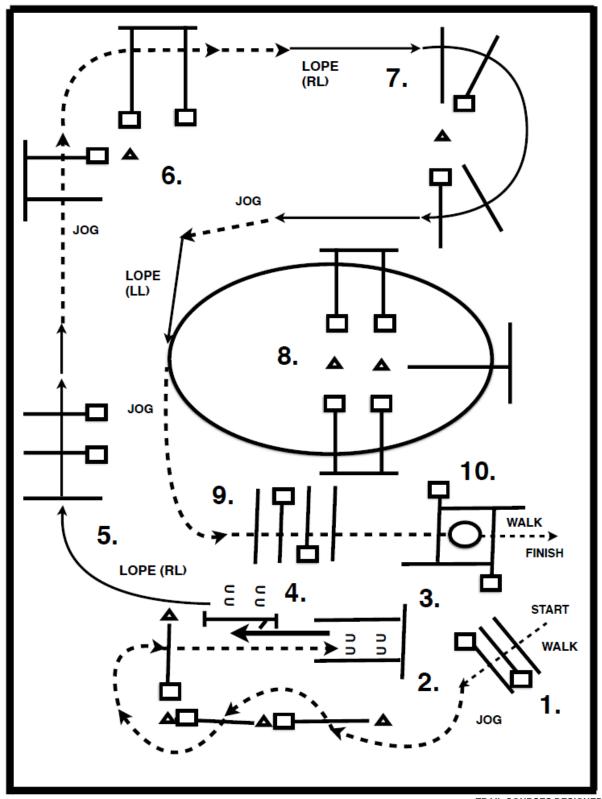

## **Trail** Open

- 1. WALK OVER POLES.
- 2. JOG THRU SERPENTINE, JOG OVER POLES, JOG INTO CHUTE.
- 3. BACK THRU POLES, BACK TO GATE.
- 4. GATE: LEFT HAND, OPEN WALK OVER POLE, CLOSE GATE.
- 5. LOPE OVER POLES (RIGHT LEAD).
- 6. BREAK TO JOG, JOG OVER POLES.
- 7. LOPE OVER POLES (RIGHT LEAD.
- 8. BREAK TO A JOG, THEN LOPE OVER POLES (LEFT LEAD)
- 9. BREAK TO JOG, JOG OVER POLES.
- 10.JOG INTO BOX, STOP THEN EXECUTE A 360 TURN EITHER WAY, WALK OUT BOX